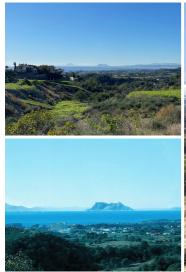

## Land for sale in Estepona, Málaga

1,200,000€

Large plot for luxury villa

Double Plot: 2,333m<sup>2</sup>

Max Build: 500m<sup>2</sup> plus basement and porches

Large elevated plot with unobstructed panoramic, south-western sea view to Gibraltar and Morocco and mountains. Close to beach (2km), great restaurants, supermarkets, hospital, schools etc. La Panera on the New Golden Mile between San Pedro and Estepona is a beautiful and peaceful area, only 10 to 12 minutes from Puerto Banus. High quality urbanisation with luxury villas. All services are in place.