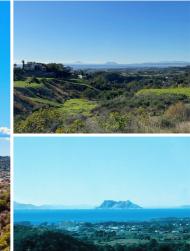

## Land for sale in Estepona, Málaga

1,950,000€

Large plot for luxury villa

Double Plot: 4,553m<sup>2</sup>

Max Build: 1,000m<sup>2</sup> plus basement and porches

Large elevated plot with unobstructed panoramic, south-western sea view to Gibraltar and Morocco and mountains. Close to beach (2km), great restaurants, supermarkets, hospital, schools etc. La Panera on the New Golden Mile between San Pedro and Estepona is a beautiful and peaceful area, only 10 to 12 minutes from Puerto Banus. High quality urbanisation with luxury villas. All services are in place.