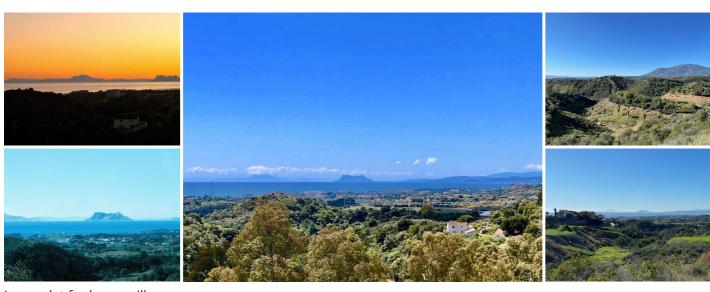

## Land for sale in Estepona, Málaga 795,000€

Large plot for luxury villa

Plot Size: 3,176 m<sup>2</sup>

Max Build: 500m<sup>2</sup> plus basement and porches

Large plot with unobstructed panoramic, south-western sea view to Gibraltar and Morocco and mountains. Close to beach (2km), great restaurants, supermarkets, hospital, schools etc. La Panera on the New Golden Mile between San Pedro and Estepona is a beautiful and peaceful area, only 10 to 12 minutes from Puerto Banus. High quality urbanisation with luxury villas. All services are in place.