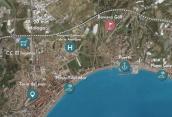

- Located in Baviera Golf (Velez-Malaga), it has a buildable surface area of 21,632 m2 and occupies an area of 16,295 m2. - It is part of a high profile area, next to the Baviera golf course and around 900 houses, most of them detached houses with private gardens. - Located 500 meters from Caleta de Velez, famous for its marina and its magnificent beaches, among the best on the Costa del Sol, and 20 minutes from Malaga, with direct access to the highway. The use of the land is as follows: hotel use such as HOTEL (eg 4 star hotel with 370 rooms), Motels, Apartoteles, etc. In addition, the town hall has confirmed the possibility of allocating up to 49% of the land to one of the following uses: 1. community housing, such as an OLD RESIDENCE, a children's residence, a student residence. 2. Use of offices, such as Gestorías, Real Estate, Banks... 3. Commercial use, such as markets, supermarkets, stores, etc. 4. Use of medical services, such as hospitals, clinics, outpatient departments, etc. 5. Use of hospitality services, such as cafeterias, bars, restaurants, nightclubs, casinos, etc. 6. Industrial use: processing of raw or semi-finished materials. 7. Educational use: schools, kindergartens, universities, etc. 8. Recreational and cultural use: shows, cinemas, libraries, museums, etc. In other words, it is possible to allocate the entire land and its buildable surface area to two or more of the abovementioned uses (for example, 1 hotel + 1 retirement home). It is possible to obtain a building permit by paying the guarantee amount for the simultaneous urbanization and construction works.