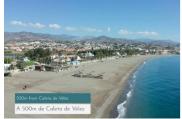

- Located in Baviera Golf (Velez-Malaga), it has a buildable surface area of 21,632 m2 and occupies an area of 16,295 m2. - It is part of a high profile area, next to the Baviera golf course and around 900 houses, most of them detached houses with private gardens. - Located 500 meters from Caleta de Velez, famous for its marina and its magnificent beaches, among the best on the Costa del Sol, and 20 minutes from Malaga, with direct access to the highway. The use of the land is as follows: hotel use such as HOTEL (eg 4 star hotel with 370 rooms), Motels, Apartoteles, etc. In addition, the town hall has confirmed the possibility of allocating up to 49% of the land to one of the following uses: 1. community housing, such as an OLD RESIDENCE, a children's residence, a student residence. 2. Use of offices, such as Gestorías, Real Estate, Banks... 3. Commercial use, such as markets, supermarkets, stores, etc. 4. Use of medical services, such as hospitals, clinics, outpatient departments, etc. 5. Use of hospitality services, such as cafeterias, bars, restaurants, nightclubs, casinos, etc. 6. Industrial use: processing of raw or semi-finished materials. 7. Educational use: schools, kindergartens, universities, etc. 8. Recreational and cultural use: shows, cinemas, libraries, museums, etc. In other words, it is possible to allocate the entire land and its buildable surface area to two or more of the abovementioned uses (for example, 1 hotel + 1 retirement home). It is possible to obtain a building permit by paying the guarantee amount for the simultaneous urbanization and construction works.