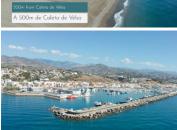

- Located in Baviera Golf (Velez-Malaga), it has a buildable surface area of 21,632 m2 and occupies an area of 16,295 m2. - It is part of a high profile area, next to the Baviera golf course and around 900 houses, most of them detached houses with private gardens. - Located 500 meters from Caleta de Velez, famous for its marina and its magnificent beaches, among the best on the Costa del Sol, and 20 minutes from Malaga, with direct access to the highway. The use of the land is as follows: hotel use such as HOTEL (eg 4 star hotel with 370 rooms), Motels, Apartoteles, etc. In addition, the town hall has confirmed the possibility of allocating up to 49% of the land to one of the following uses: 1. community housing, such as an OLD RESIDENCE, a children's residence, a student residence. 2. Use of offices, such as Gestorías, Real Estate, Banks... 3. Commercial use, such as markets, supermarkets, stores, etc. 4. Use of medical services, such as hospitals, clinics, outpatient departments, etc. 5. Use of hospitality services, such as cafeterias, bars, restaurants, nightclubs, casinos, etc. 6. Industrial use: processing of raw or semi-finished materials. 7. Educational use: schools, kindergartens, universities, etc. 8. Recreational and cultural use: shows, cinemas, libraries, museums, etc. In other words, it is possible to allocate the entire land and its buildable surface area to two or more of the abovementioned uses (for example, 1 hotel + 1 retirement home). It is possible to obtain a building permit by paying the guarantee amount for the simultaneous urbanization and construction works.