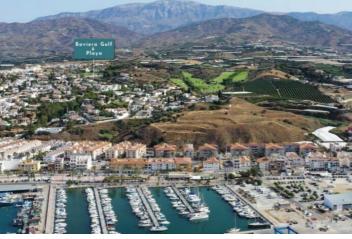

- Located in Baviera Golf (Velez-Malaga), it has a buildable surface area of 21,632 m2 and occupies an area of 16,295 m2. - It is part of a high profile area, next to the Baviera golf course and around 900 houses, most of them detached houses with private gardens. - Located 500 meters from Caleta de Velez, famous for its marina and its magnificent beaches, among the best on the Costa del Sol, and 20 minutes from Malaga, with direct access to the highway. The use of the land is as follows: hotel use such as HOTEL (eg 4 star hotel with 370 rooms), Motels, Apartoteles, etc. In addition, the town hall has confirmed the possibility of allocating up to 49% of the land to one of the following uses: 1. community housing, such as an OLD RESIDENCE, a children's residence, a student residence. 2. Use of offices, such as Gestorías, Real Estate, Banks... 3. Commercial use, such as markets, supermarkets, stores, etc. 4. Use of medical services, such as hospitals, clinics, outpatient departments, etc. 5. Use of hospitality services, such as cafeterias, bars, restaurants, nightclubs, casinos, etc. 6. Industrial use: processing of raw or semi-finished materials. 7. Educational use: schools, kindergartens, universities, etc. 8. Recreational and cultural use: shows, cinemas, libraries, museums, etc. In other words, it is possible to allocate the entire land and its buildable surface area to two or more of the abovementioned uses (for example, 1 hotel + 1 retirement home). It is possible to obtain a building permit by paying the guarantee amount for the simultaneous urbanization and construction works.