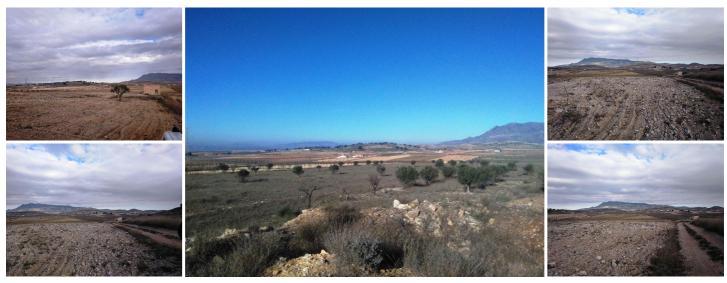

## Land for sale in Torrevieja, Alicante 349,999€

Plot of 16 hectares, that is to say 160000 thousand square meters of a piece located in Torre del rico, Jumilla, Murcia. The plot has 10 hectares planted with almond trees (2,450 almonds trees). Planted from January 2017 and the rest in white and with more than 100 olive trees and over 50 more large almonds trees. The plot is a whole piece and only separates the road from the entrance. It is possible to rent with option to purchase. We are specialists in the Costa Blanca and Costa Calida specialising in the Alicante and Murcia Inland regions with a particular emphasis on Elda, Pinoso, Aspe, Elche and surrounding areas. We are an established, well known and trusted company that has built a solid reputation amongst buyers and sellers since we began trading in 2004. We offer a complete service with no hidden charges or surprises, starting with sourcing the property, right through to completion, and an unrivalled after sales service which includes property management, building services, and general help and advice to make your new house a home. With a portfolio of well over 1400 properties for sale, we are confident that we can help, so just let us know your preferred property, budget and location, and we will do the rest.