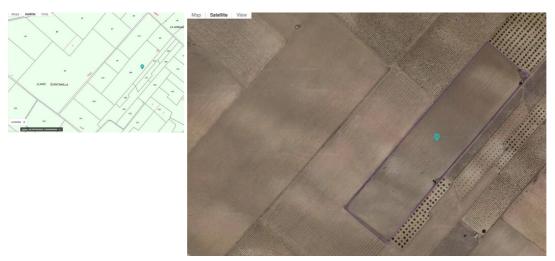

## Other for sale in Yecla, Murcia 19,000€

This plot has a total of 15,429 square meters. It is composed of two plots. The first plot has 12,160 square meters and the second plot has 3,269 square meters. If you have any questions, do not hesitate to contact us to get more information. If you are looking for a plot, you are in the right place. We are specialists in the Costa Blanca and Costa Calida specialising in the Alicante and Murcia Inland regions with a particular emphasis on Elda, Pinoso, Aspe, Elche and surrounding areas. We are an established, well known and trusted company that has built a solid reputation amongst buyers and sellers since we began trading in 2004. We offer a complete service with no hidden charges or surprises, starting with sourcing the property, right through to completion, and an unrivalled after sales service which includes property management, building services, and general help and advice to make your new house a home. With a portfolio of well over 1400 properties for sale, we are confident that we can help, so just let us know your preferred property, budget and location, and we will do the rest.