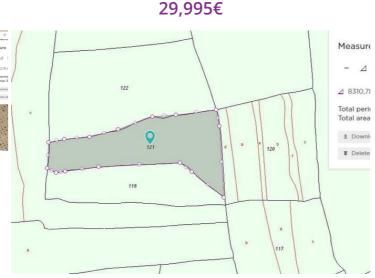

## This legal building plot is located in Jumilla. The plot has 8310 m2 m2. You will can build your dream house in Spain, and enjoy the lovely views from this land.We are specialists in the Costa Blanca and Costa Calida specialising in the Alicante and Murcia Inland regions with a particular emphasis on Elda, Pinoso, Aspe, Elche and surrounding areas. We are an established, well known and trusted company that has built a solid reputation amongst buyers and sellers since we began trading in 2004. We offer a complete service with no hidden charges or surprises, starting with sourcing the property, right through to completion, and an unrivalled after sales service which includes property management, building services, and general help and advice to make your new house a home. With a portfolio of well over 1400 properties for sale, we are confident that we can help, so just let us know your preferred property, budget and location, and we will do the rest.

🛏 0 bedrooms

🍹 0 bathrooms

♣ 8,310m<sup>2</sup> Plot size

Spain Property Shop Property marketed by Spain Property Shop S.L