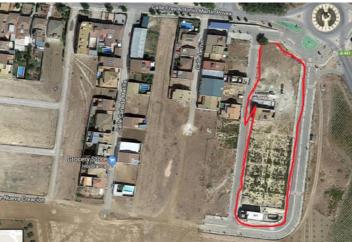

## Land for sale in El Saucejo, Sevilla

30,000€

Residential Plot, El Saucejo, Sevilla. Garden/Plot 130 m<sup>2</sup>.

Residential Plot of Land with Planning permission and plans for 125 m2 House.

Ground floor 104m2 Second floor 26 m2