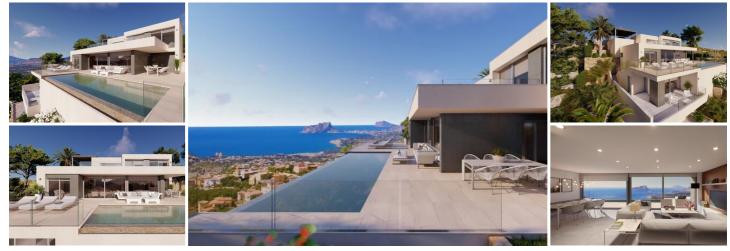

## 3 bedroom Villa for sale in Benitachell, Alicante

1,824,000€

NEW BUILD VILLA WITH THE SEAVIEWS IN CUMBRE DEL SOL

In the beautiful and an elevated location, this villa enjoys one of the most spectacular views of the Costa Blanca, views with the sea as the main protagonist, with the Peñón de Ifach and the beauty of the interior.

Villa has 3 bedrooms, one of them with an en-suite bathroom and a large dressing room, from which you can enjoy the wonderful views of the sea.

Outside, the spaces have been designed to enjoy the benevolent Mediterranean climate, with several outdoor leisure options, a large terrace, an infinity pool, barbecue, garden areas, porches, and a summer dining room. More than 170 m<sup>2</sup> to enjoy the sun of the Costa Blanca.

A perfect villa to become your new main home or to enjoy the summer or long periods, with the main floor ideal for a couple, with its en-suite bedroom, dining room, kitchen, courtesy toilet, to enjoy day to day and a second floor with two other bedrooms, for the children, the visitors, as well as a basement on the ground floor with a private terrace ideal for various uses, gym, office, cinema room, etc.