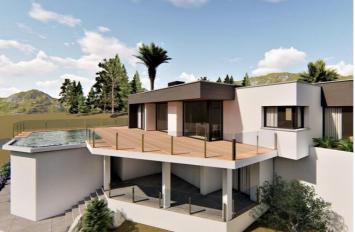

The main bedroom, which takes up a complete wing of the house, with a direct access to the terrace, is made up of the bedroom, a spacious walk-in-closet and an en-suite bathroom.

The living-dining room of this house, it's central feature, communicates directly with the porch and the pool's terrace. It also communicates with the kitchen by means of a breakfast bar; this layout allows you to still be able to enjoy the sea views from the kitchen.

Villa is complemented with a barbecue, which has a spacious porch so you can enjoy it all year round, a garage and a storage room.

4 bedrooms

→ 744m² Plot size

Wardrobes cupboard

Pool Own

✓ Garden

3 bathrooms

Swimming Pool

**✓** Storeroom

Parking

↑ 130m² Build size

Terrace

Armored Door

☑ Barbecue