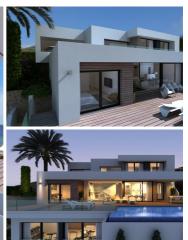

The interior of the house is of a singular design with modern finishes, that pay special attention to detail.

The entrance, which leads through a spacious hall, is situated on the upper floor, where there are two bedrooms, both with en-suite bathrooms, spacious wardrobes and private terraces, plus a garage for two cars and a modern design staircase which leads down to the main floor.

The large glass doors in the living room open out on to the terrace, creating a warm, light-filled space, that flows into the dining room and the large open-plan kitchen, equipped with state-of-the-art appliances.

The main floor is also where the master bedroom is situated, with its walk-in wardrobe and en-suite bathroom, plus a

um 3 bedrooms

♣ 823m² Plot size

Terrace

Armored Door

**☑** Garden

4 bathrooms

Swimming Pool