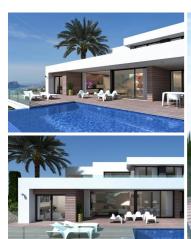

## 3 bedroom Villa for sale in Benitachell, Alicante

2,112,000€

NEW BUILD LUXURY VILLA IN CUMBRE DEL SOL

This stunning and contemporary villa with incredible sea views, offers a unique panoramic view over the North Costa Blanca coastline.

The interior of the house is of a singular design with modern finishes, that pay special attention to detail.

The entrance, which leads through a spacious hall, is situated on the upper floor, where there are two bedrooms, both with en-suite bathrooms, spacious wardrobes and private terraces, plus a garage for two cars and a modern design staircase which leads down to the main floor.

The ground floor houses the main attraction of this property: its fabulous outdoor area, a spacious terrace with an infinity pool, for sunbathing and dining outdoors, whilst enjoying the spectacular sea views.

The large glass doors in the living room open out on to the terrace, creating a warm, light-filled space, that flows into the dining room and the large open-plan kitchen, equipped with state-of-the-art appliances.