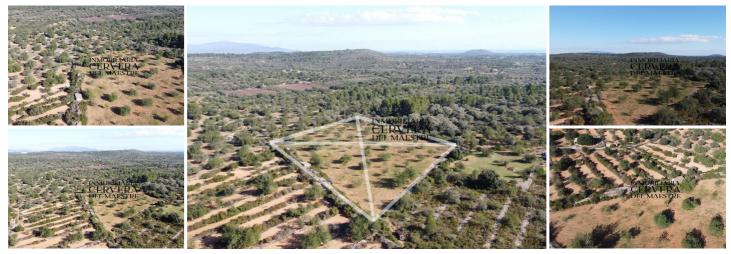

## Land for sale in Cervera del Maestre, Castellón

40,000€

Rustic plot for building situated in Cervera del Maestre close to town. Plot size 15,000m2

Great location rustic plot for building. Situated in Cervera del Maestre close to town. The plot size 15,000m2. Access via dirt track (4x4 required). Close to the village, 20 km to the coast. A perfect finca and a great opportunity to build your dream house. Located close to the village with all the amenities, ensuring privacy and tranquillity.