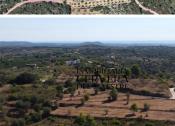

## Land for sale in Cervera del Maestre, Castellón 65,000€

Great location" Rustic plot for building. Situated in Cervera del Maestre close to town. The plot size 14.600m2 with good access. Allowed to build 2% on ground floor & 1% on first floor on total square meters of the plot size, approx. 438m2. Very good location 4-5 km from Cervera and approx. 20 km to the coast. Panoramic views with Mediterranean landscape. Plot contains mainly with almond trees. A perfect finca and a great opportunity to build your dream house. Located close to the village with all the amenities, ensuring privacy and tranquillity.