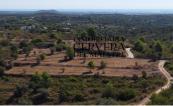

## Land for sale in Cervera del Maestre, Castellón 65,000€

Great location" Rustic plot for building. Situated in Cervera del Maestre close to town. The plot size 14.600m2 with good access. Allowed to build 2% on ground floor & 1% on first floor on total square meters of the plot size, approx. 438m2. Very good location 4-5 km from Cervera and approx. 20 km to the coast. Panoramic views with Mediterranean landscape. Plot contains mainly with almond trees. A perfect finca and a great opportunity to build your dream house. Located close to the village with all the amenities, ensuring privacy and tranquillity.