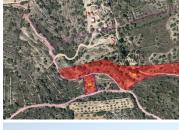

## Land for sale in Cervera del Maestre, Castellón 65,000€

Great location" Rustic plot for building. Situated in Cervera del Maestre close to town. The plot size 14.600m2 with good access. Allowed to build 2% on ground floor & 1% on first floor on total square meters of the plot size, approx. 438m2. Very good location 4-5 km from Cervera and approx. 20 km to the coast. Panoramic views with Mediterranean landscape. Plot contains mainly with almond trees. A perfect finca and a great opportunity to build your dream house. Located close to the village with all the amenities, ensuring privacy and tranquillity.