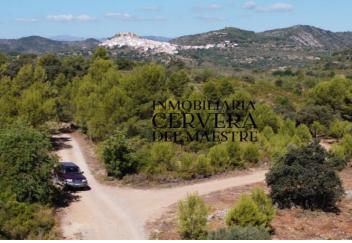

## Land for sale in Cervera del Maestre, Castellón 65,000€

Great location" Rustic plot for building. Situated in Cervera del Maestre close to town. The plot size 14.600m2 with good access. Allowed to build 2% on ground floor & 1% on first floor on total square meters of the plot size, approx. 438m2. Very good location 4-5 km from Cervera and approx. 20 km to the coast. Panoramic views with Mediterranean landscape. Plot contains mainly with almond trees. A perfect finca and a great opportunity to build your dream house. Located close to the village with all the amenities, ensuring privacy and tranquillity.