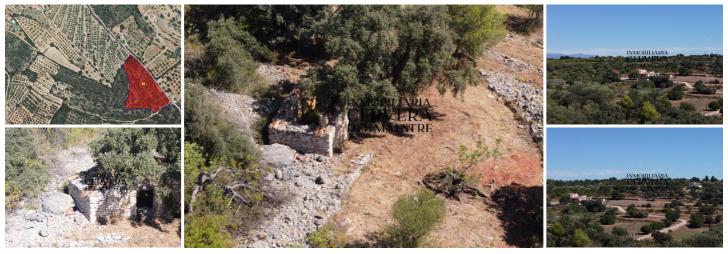

## Land for sale in Cervera del Maestre, Castellón 65,000€

Great location" Rustic plot for building. Situated in Cervera del Maestre close to town. The plot size 13,520m2 situated just off side of a tarmac road making easy access. Allowed to build 2% on ground floor & 1% on first floor on total square meters of the plot size, approx. 405m2. Very good location 4 -5 km from Cervera and approx. 20 km to the coast. Panoramic views with Mediterranean landscape. Plot contains mainly with almond trees. A perfect finca and a great opportunity to build your dream house. Located close to the village with all the amenities, ensuring privacy and tranquillity.