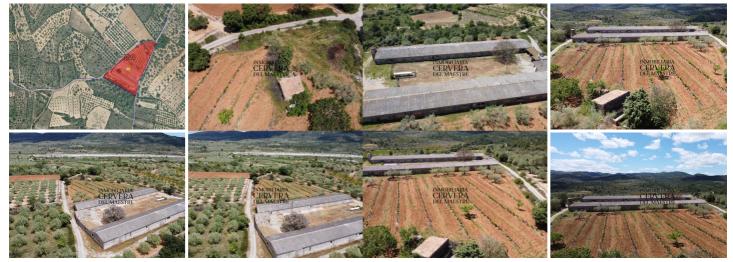

## Land for sale in Cervera del Maestre, Castellón

120,000€

We are delighted to present an exceptional property of 12,000m2 with 3000m2 of construction that is ideal renovation. The rustic plot of 12.000m2 has a large farm building of 3000m2 which is ideal for conversion into living areas. The property is located a few kilometers from the beautiful historical village of Cervera Del Maestre or San Mateo. Heading towards the coast, a mere 20 minutes from the popular beaches of Peñiscola, Benicarlo and Vinaros. Heading towards the mountains, the property is only 30 minutes from the nature reserves and mountain ranges of Maestrazgo and Dels Port, which host numerous hiking and mountain bike routes. The location of this property really does offer everything.

The property has a vineyard that is in full production, as well as olive and fruit trees. In addition to the main building there are two warehouses of 1,200m2 each, and between these a house. The farm has water resources through two wells located on the farm, in one of the wells a windmill is installed to extract the water, water storage is also installed with a cistern of 1 million litres. In addition, the farm has a natural gas storage tank. The building of the farm is fully fenced. There is the possibility of electrical connection due to the proximity of the posts (50 meters). The property also has the plans to reform the house.