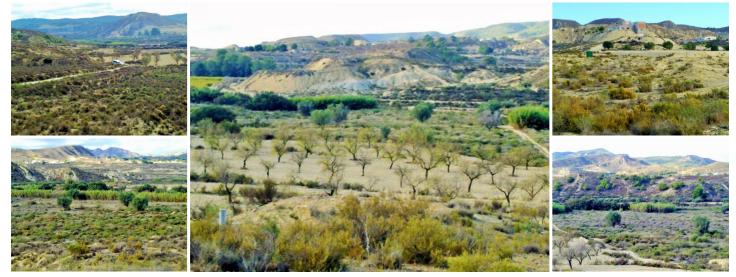

## Land for sale in Torremendo, Alicante 150,000€

50000m2 of Rustic Land in Lo Capitan near to Torremendo. Here we have a plot of land for sale located in Lo Capitan near to Torremendo and close proximity to the border of Murcia. Plot size 50,000 square meters. If you wish to have access to mains electric there is an access point about 300 metres away from the land. The land is registered as Rustic land, allowing the possibility to build a property due to the fact rustic land can be built on every 26,000m2. This permission will need to be checked at the local town hall for any updates. Electric will need to be installed for a building mains or solar panels. 12 panels and a backup generator will cost about €14,000. A septic tank will need to be installed as well as a tank for water. Torremendo is a small quiet authentic village with 580 inhabitants. It is surrounded by a typical rugged and varied landscape. The road from Torremendo to Orihuela is one of the most scenic you will find and the area proves to be a unique spot for nature lovers, cyclists and equestrian sport lovers. The well-known reservoir Embalse de la Pedrera is a mile away from the village in the direction of Orihuela. It is surrounded by a beautiful nature reserve with many different species of birds and where you can observe a spectacular sunset. The village comprises a health centre, pharmacy, garage, petrol station, some small stores and several bars and restaurants. Once a week there is a small market. There is also a public pool that is open in the summer months. In the nearby larger village of San Miquel de Salinas only a 10 minute drive away, there is a large supermarket and a big open market once a week. There are several beaches at a distance of around 18 km and in the vicinity of the village you will find several 'Old Spanish Fincas' with orchards of almond-, citrus- and olive trees. If you are looking for a Golf Course, there are several only a very short distance away. Easy access to the major motorways lead you to towns and cities like Orihuela, Bigastro, Alicante, Murcia and Torrevieja. The quality of the roads in the area is good. The airports of Alicante or Murcia are within easy reach. Location 37.975640,-0.93923