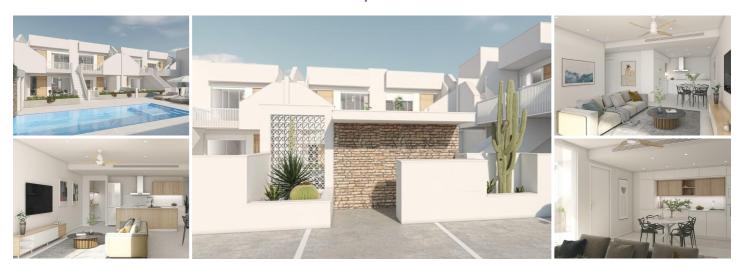

## 2 bedroom Apartment for sale in Orihuela Costa, Alicante 234,900€

New build GROUND FLOOR APARTMENTS in SAN PEDRO DEL PINATAR. New build collection of exclusive bungalow apartments featuring avant-garde design, attention to every detail and a choice of high quality finishes in San Pedro del Pinatar.

The complex consists of 1 and 2 bedroom bungalow apartments, available in different models: ground floor models with large terrace and direct access to the communal pool and top floor apartments with private solarium. The homes offer an open plan living area, combining kitchen with pantry in some cases, dining room and a spacious living room with access to the terrace. The bedrooms have spacious built-in wardrobes and the master bedroom also has an ensuite bathroom. Small details make these apartments unique! Equipped with pre-installation of natural gas for central heating, pre-installation for ducted hot and cold air conditioning, DHW generation with the energy efficient aerothermal system, technical lighting and ventilation system. All properties have a parking space.