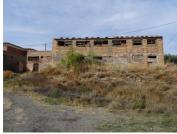

## Commercial Property for sale in Santa Maria de Nieva, Almería 49,950€

Large plot of rustic land of 2300 m<sup>2</sup> with several olive trees. It also includes two warehouses, one of 140 m<sup>2</sup> and the other of 85 m<sup>2</sup>. The warehouse, classified as a dwelling, represents an exceptional opportunity for those looking for a versatile space.