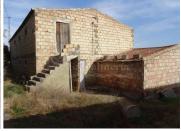

## Commercial Property for sale in Santa Maria de Nieva, Almería 49,950€

Large plot of rustic land of 2300 m<sup>2</sup> with several olive trees. It also includes two warehouses, one of 140 m<sup>2</sup> and the other of 85 m<sup>2</sup>. The warehouse, classified as a dwelling, represents an exceptional opportunity for those looking for a versatile space.