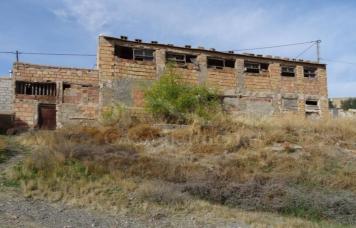

## Commercial Property for sale in Santa Maria de Nieva, Almería 49,950€

Large plot of rustic land of 2300 m<sup>2</sup> with several olive trees. It also includes two warehouses, one of 140 m<sup>2</sup> and the other of 85 m<sup>2</sup>. The warehouse, classified as a dwelling, represents an exceptional opportunity for those looking for a versatile space.