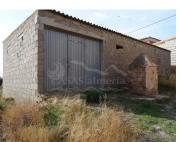

## Commercial Property for sale in Santa Maria de Nieva, Almería 49,950€

Large plot of rustic land of 2300 m<sup>2</sup> with several olive trees. It also includes two warehouses, one of 140 m<sup>2</sup> and the other of 85 m<sup>2</sup>. The warehouse, classified as a dwelling, represents an exceptional opportunity for those looking for a versatile space.