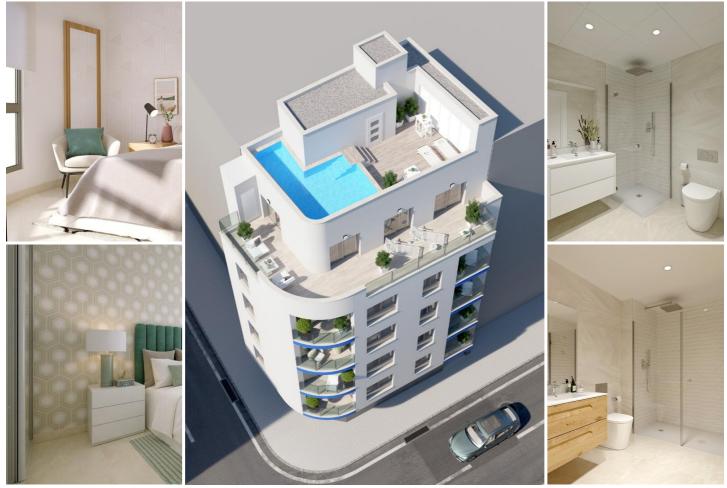

## 2 bedroom Apartment for sale in Torrevieja, Alicante 179,000€

GROUND FLOOR APARTMENT WITH 2 BEDROOMS AND 1 BATHROOM IN TORREVIEJA, 150 METERS FROM THE BEACH. These brand new apartments are located just 150m from Playa de Los Locos beach, Torrevieja. Apartments with 1 and 2 bedrooms and 1 bathroom are available. The apartments have a spacious living and dining room and an open kitchen. On the top floor of the building there is the communal swimming pool and communal terrace with sun beds. From here you can also enjoy beautiful views.