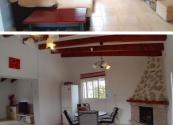

Ascending the house's exterior stairs, we're greeted by a welcoming main terrace at the entrance. Stepping inside, we discover a spacious living room complete with a cosy fireplace, perfect for those winter evenings. This living area seamlessly connects to a well-appointed kitchen and an additional living space.

On either side of this central area, there are two bedrooms, each offering picturesque mountain views through their windows, along with ensuite bathrooms for added comfort and convenience.

Toward the rear of the property, there's a sheltered area with a barbecue grill, ideal for outdoor gatherings and culinary adventures.