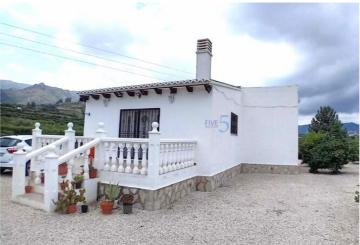

This residence features a private entrance with an electric gate leading to the enclosed rural property, surrounded by a lush cypress fence that imparts an air of seclusion.

To either side of the house, there's ample parking space on the gravel-covered land. The white house itself is constructed with durability in mind, designed to stay cool during the summer months and retain warmth in winter. It's also thoughtfully elevated to prevent flooding.