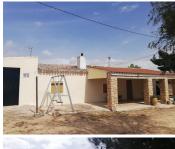

## 5 bedroom Country House for sale in Yecla, Murcia 160,000€

5 Bed Country House with Pool. This 160m2 country house has 5 bedrooms, living room, dining room, two fireplaces, a bathroom, pool, mains water and electricity, barbecue and sits on 50,0002m of land. It is roughly 15 km from Yecla.

**≔** 5 bedrooms

♣ 50,000m² Plot size

Mains Electric

Barbecue

1 bathroom

Swimming Pool

Mains Water

Terrace

▶ 160m² Build size

Fast Internet & Phone

Fireplace - Log Burner

Cess Pit / Septic Tank