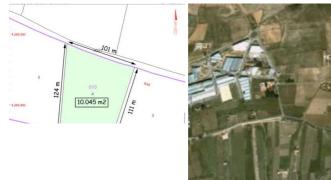

## Land for sale in Salinas, Alicante

24,995€

Building plot of 10045 m<sup>2</sup>, bordering the Laguna de Salinas Natural Park, only 1 km from the village.We are specialists in the Costa Blanca and Costa Calida specialising in the Alicante and Murcia Inland regions with a particular emphasis on Elda, Pinoso, Aspe, Elche and surrounding areas. We are an established, well known and trusted company that has built a solid reputation amongst buyers and sellers since we began trading in 2004. We offer a complete service with no hidden charges or surprises, starting with sourcing the property, right through to completion, and an unrivalled after sales service which includes property management, building services, and general help and advice to make your new house a home. With a portfolio of well over 1400 properties for sale, we are confident that we can help, so just let us know your preferred property, budget and location, and we will do the rest.

🛤 0 bedrooms

🎽 0 bathrooms

♣ 10,045m<sup>2</sup> Plot size

Property marketed by Stratus International Properties

www.spainpropertyportal.com/