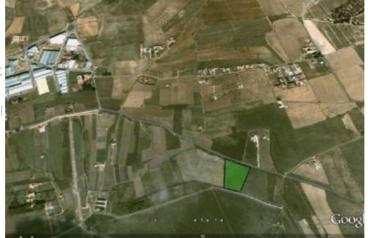

## Land for sale in Salinas, Alicante

24,995€

Building plot of 10045 m<sup>2</sup>, bordering the Laguna de Salinas Natural Park, only 1 km from the village.We are specialists in the Costa Blanca and Costa Calida specialising in the Alicante and Murcia Inland regions with a particular emphasis on Elda, Pinoso, Aspe, Elche and surrounding areas. We are an established, well known and trusted company that has built a solid reputation amongst buyers and sellers since we began trading in 2004. We offer a complete service with no hidden charges or surprises, starting with sourcing the property, right through to completion, and an unrivalled after sales service which includes property management, building services, and general help and advice to make your new house a home. With a portfolio of well over 1400 properties for sale, we are confident that we can help, so just let us know your preferred property, budget and location, and we will do the rest.

🛤 0 bedrooms

🎽 0 bathrooms

♣ 10,045m<sup>2</sup> Plot size

Property marketed by Stratus International Properties

www.spainpropertyportal.com/