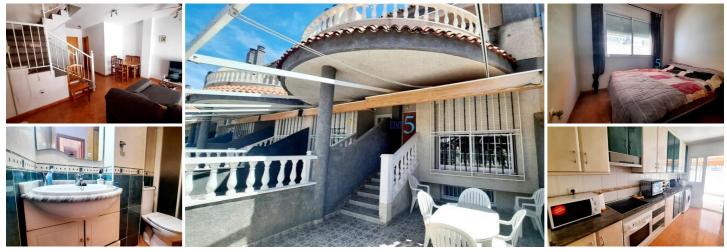

## 3 bedroom Townhouse for sale in Los Alcazares, Murcia

152,500€

5 Real Estate are pleased to be marketing this 3 bedroom, 2 bathroom terraced house in popular Los Alcazares.

Situation on a street close to shops bars and restaurants and a 10-min walk to the beach.

The house has its own front, spacious terrace for eating or relaxing outdoors. Through the front door leads you into a spacious living room with dining area. Beyond the living room is a downstairs bedroom, shower room/toilet and the separate fully fitted kitchen. Off the kitchen to the rear of the property is another good-sized terrace, so depending on how much sunshine you want, you can choose the front or rear terrace depending on what time of day it is.

Upstairs are two large bedrooms, One to the rear of the house and one to the front. The front bedroom also has a balcony area. On this floor there is a family bathroom.

Los Alcazares is a 20-min drive to Murcia airport and about a 1-hour drive to Alicante airport. There is an abundance of bars and restaurants in town and a golf course nearby too. Please arrange a viewing with 5 Real Estate!