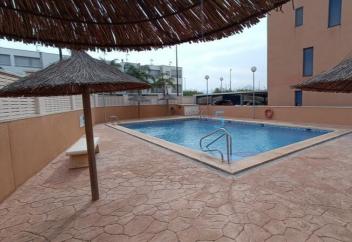

There is also a door at the back of the apartment that leads out into the parking area and the allocated covered parking that comes with the unit.

Residents also have use of a private pool and picnic area with outdoor showers and straw pergolas. The area also has plenty of on-street parking and is relatively quiet, with all the apartment blocks being separated by the wide roads and tree lined walkway.