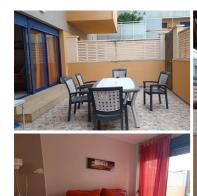

Entry to the apartment block is through an intercom controlled security system across the children's play area and into a large private terrace. Sliding doors lead into the open plan lounge with an American style kitchen that is small but functional and fully equipped.

There is also a door at the back of the apartment that leads out into the parking area and the allocated covered parking that comes with the unit.

Residents also have use of a private pool and picnic area with outdoor showers and straw pergolas. The area also has plenty of on-street parking and is relatively quiet, with all the apartment blocks being separated by the wide roads and tree lined walkway.