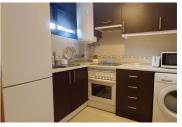

Entry to the apartment block is through an intercom controlled security system across the children's play area and into a large private terrace. Sliding doors lead into the open plan lounge with an American style kitchen that is small but functional and fully equipped.