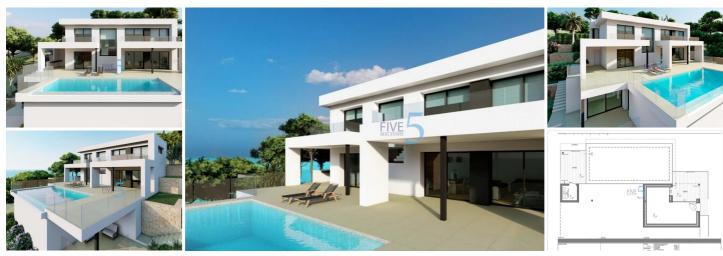

## 3 bedroom Villa for sale in El/Benitachell Poble Nou de Benitatxell, Alicante 2,120,000€

NEW BUILD LUXURY VILLA IN CUMBRE DEL SOL

To relax and get away from it all, surrounded by incredible sea views; it is possible in this exclusive villa located in the Residential Resort Cumbre del Sol.

New Build Luxury villa is distributed over several floors, in open and comfortable spaces, where the interior/exterior limits are crossed and blurred. A project with light colors, wood and lots of natural light from outside.

Access to the house is via the upper floor, with a large hall that houses the stairwell and delimits the two modules of the villa. The 3 bedrooms of this villa are located on this floor. In one wing is the master bedroom, spacious and bright, with a private terrace and a spectacular en-suite bathroom. The other wing houses the other two bedrooms, both with en-suite bathrooms and a large terrace.

On the ground floor is the day time area, a large open kitchen with an impressive island, with a breakfast bench, open view to the porch, a spectacular summer dining area facing the sea, with barbecue and outdoor bathroom. The living-dining room also has an exquisite porch, which further enhances the idea of "living outside" with several seating areas next to the infinity pool and jacuzzi, to enjoy the wonderful sunny days that the Costa Blanca offers without losing sight of the Mediterranean Sea.