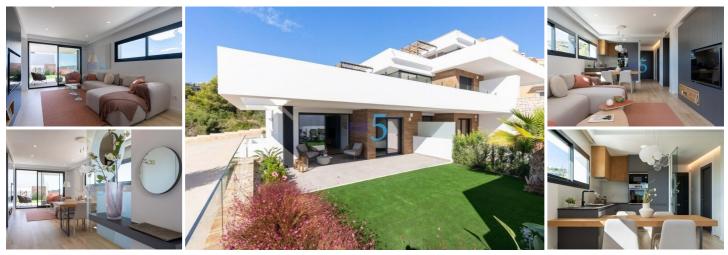

## 2 bedroom Apartment for sale in El/Benitachell Poble Nou de Benitatxell, Alicante 434,000€

## NEW BUILD RESIDENTIAL IN CUMBRE DEL SOL

New Built modern apartments with 2 bedrooms and 2 bathrooms, kitchen open to the living room, with various models to choose from: terrace and garden on the ground floor apartments, solarium on the top floor.

All properties distributed to make the most of the space, taking advantage of the Mediterranean light and offering a plus of comfort in your day to day.

The equipment in the apartments are also oriented to comfort with under-floor heating, hot and cold air conditioning by conduits with thermostat in the living room, hot water by Altherma system, electrical appliances are included and a project of decoration to give them style and warmness.

🛏 2 bedrooms

🎽 🛛 2 bathrooms

✤ 88m<sup>2</sup> Build size