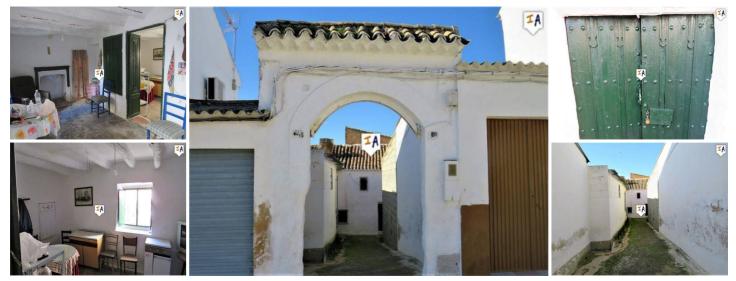

## 3 bedroom Townhouse for sale in Bobadilla de Alcaudete, Jaén

30,000€

This old fashioned town house with its lengthy entrance way has more to it than meets the eye. Having a build size of 176m2 this could be a very rewarding project for somebody. Replace the entrance gates for a private entrance to the chocolate box house. On entering the original wooden double doors you are in a largish sitting room with an open fireplace at one end and to the right a staircase to the first floor. Straight ahead is an utility room that leads out to the patio with its sheds. Remove the sheds and you get a great sized patio, walled on two sides. Off the sitting room is the ample sized kitchen. By the fireplace is a curtained entrance into another large room that is also used as a store. At the top of the stairs there is 1 bedroom to your left and another one straight ahead which leads to another room - the present pigeon house! This has a door into another room above the store. On the left of the gateway is a small garage with rooms behind for a separate apartment or remove them for an impressive view of the house.