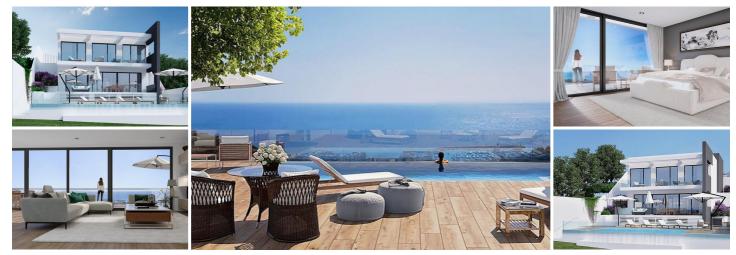

## Land for sale in Benalmadena, Málaga

319,000€

Urban plot with sea view in Arroyo de la Miel, Santangelo district.

Build the villa of your dreams on this fabulous 875m2 plot with BUILDING LICENSE. An impressive sea view on each level, a beautiful privacy in a new residential area.

Quick access to the main axes.

Airport: 14 mins Málaga: 20 mins Marbella 30 mins

Residential Plot, Benalmadena, Costa del Sol. Garden/Plot 875 m².

Setting : Close To Sea, Close To Town. Orientation : South. Views : Sea, Panoramic. Category : Bargain, Resale, With Planning Permission.