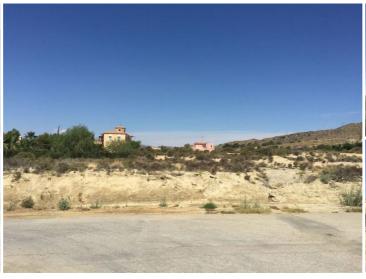

## Land for sale in Vera, Almería 129,000€

10500 m2 plot located in Vera close to GOLF VALLE DE ESTE (VERA ALMERIA). This very well connected to the A7 highway, with magnificent views towards the sea and the area of Garrucha. a perfect location to make a villa, suitable for cultivation of Citrus earth. connections are aguia light on the plot. The town of Vera is just a few minutes, Garrucha is located about 6 km, 12 km Mojacar. The plot is surrounded by individual villas making it a Residential environment. Almeria Airport is located about 80 km away, Murcia 140and Alicante 200 KM