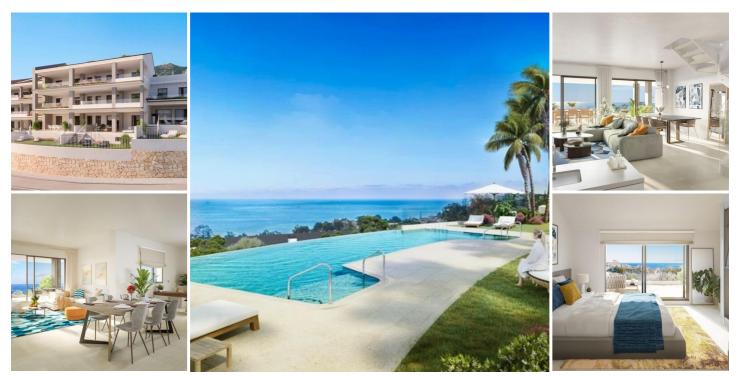

## 2 bedroom Apartment for sale in Benalmadena, Málaga 459,000€

A development located in a privileged environment, located in Torremuelle, Benalmádena, an area known for its proximity to nature and the sea, along with the impressive

Panoramic views of the Mediterranean that it offers.

Project of 44 multi-family homes with 2 and 3 bedrooms with 2 parking spaces and 1 storage room included in each of the homes. They are part of an exclusive private complex

Equipped with 2 community pools surrounded by garden areas that will allow you to enjoy the hottest days of the year with your loved ones.

The area in which it is located, is equipped a step away from your home with basic services of all kinds necessary for your day to day, such as supermarkets, pharmacies,

Restaurants... In addition to being excellently communicated given its proximity to the N-340 which is just a few minutes away.

All the houses have large terraces that will allow you to enjoy the wonderful views of the sea. It is also worth noting the orientation of the houses, since all of them are oriented

Towards the southeast or southwest, which benefits the enjoyment of these views.

Finally, it is important to highlight that the complex is located in an idyllic natural environment, surrounded by large green areas, where you can enjoy and relax in your new home.