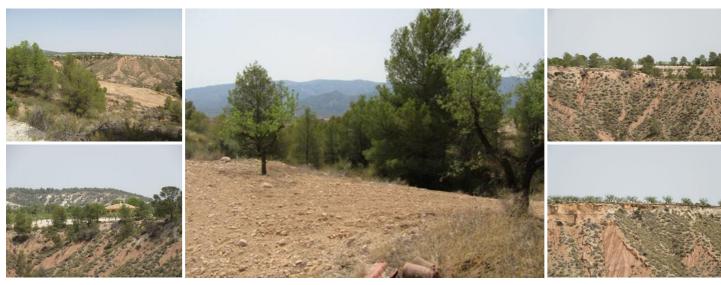

## Land for sale in Murcia, Murcia 45,000€

Overlooking the Espuna National Park, the plot is approximately 12 kilometeres from Pliego near Mula. The plot is set on a plateau of which there are three approximately 55,000 square metres set amongst Almond and Pine trees with stunning views to the mountains and valley. A septic tank has already been installed, water and electric can be connected nearby. Plot one has already been constructed with all main services. On our plot a caravan is presently on one as is a block built store which will remain on site. Please see within our photos one of the neighbouring properties that has already been constructed to the building size specified.