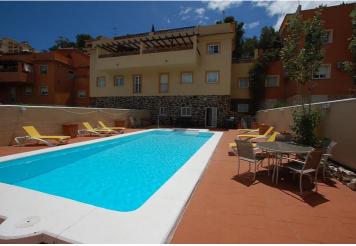

Orientation: North, West.

Condition : Good. Pool : Private.

Climate Control: Air Conditioning, Hot A/C, Cold A/C, Fireplace, U/F/H Bathrooms.

Views: Mountain, Country, Panoramic.

Features: Fitted Wardrobes, Near Transport, Private Terrace, Satellite TV, WiFi, Games Room, Storage Room, Ensuite

satellite tv

mountain views

213m² Build size

good condition

✓ fitted kitchen

fireplace

beautiful garden

private pool