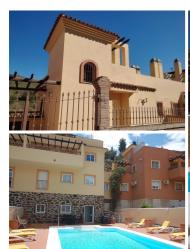

## 5 bedroom Townhouse for sale in Mijas Costa, Málaga

425,000€

A large semi-detached house in Sierrezuela with off-street private parking and countryside and mountain views. The house is entered from street level and has an entrance hallway leading to a living/dining room with a panoramic terrace, a kitchen and guest toilet. There is a staircase up to a rooftop solarium/utility area. On the middle floor there are three double bedrooms with family bathroom and also the master bedroom with ensuite bathroom. Further down the stairs there is another bedroom and access to the large basement/entertainment area which has a toilet and a bar and access to the heated pool. There is a walled terrace and garden area around the pool. The property is in a good location with easy access to the bars, restaurants and shops in El Coto and only a ten-minute drive to Fuengirola and the sea. This is a ideal as a large family home or alternatively as a holiday rental villa.

Semi-Detached House, Sierrezuela, Costa del Sol.

5 Bedrooms, 2 Bathrooms, Built 213 m<sup>2</sup>, Terrace 59 m<sup>2</sup>, Garden/Plot 239 m<sup>2</sup>.

Setting: Suburban, Close To Golf, Close To Town, Close To Schools, Urbanisation.

Orientation: North, West.

Condition : Good. Pool : Private.

Climate Control: Air Conditioning, Hot A/C, Cold A/C, Fireplace, U/F/H Bathrooms.

Views: Mountain, Country, Panoramic.

Features: Fitted Wardrobes, Near Transport, Private Terrace, Satellite TV, WiFi, Games Room, Storage Room, Ensuite