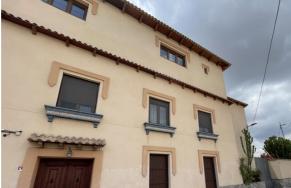

## 6 bedroom Country House for sale in Puebla de Soto, Murcia 600,000€

This historic house dates from 1892, and was fully restored in 2003, preserving the original materials intact, hydraulic floors, bars, old jars, tiles, and many original details of it. It also preserves the wooden ceilings, the central staircase with the handrail intact. The house has 3 floors, the first floor fitted out as a home itself, the second floor is an openplan room with windows all around and with access to a magnificent solarium from where you can enjoy unbeatable views of the adjoining orchards. The ground floor consists of all the necessary rooms to be used as another home, with two double bedrooms, a full bathroom, a living room with a fireplace, and access to a spectacular covered terrace. The exterior area of the house consists of a patio, gazebo, porch, study, storage room, gardens, small fruit orchard and a slightly larger adjacent orchard.