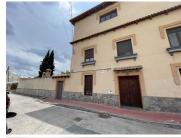

## 6 bedroom Country House for sale in Puebla de Soto, Murcia 600,000€

This historic house dates from 1892, and was fully restored in 2003, preserving the original materials intact, hydraulic floors, bars, old jars, tiles, and many original details of it. It also preserves the wooden ceilings, the central staircase with the handrail intact. The house has 3 floors, the first floor fitted out as a home itself, the second floor is an openplan room with windows all around and with access to a magnificent solarium from where you can enjoy unbeatable views of the adjoining orchards. The ground floor consists of all the necessary rooms to be used as another home, with two double bedrooms, a full bathroom, a living room with a fireplace, and access to a spectacular covered terrace. The exterior area of the house consists of a patio, gazebo, porch, study, storage room, gardens, small fruit orchard and a slightly larger adjacent orchard.