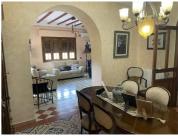

## 6 bedroom Country House for sale in Puebla de Soto, Murcia 600,000€

This historic house dates from 1892, and was fully restored in 2003, preserving the original materials intact, hydraulic floors, bars, old jars, tiles, and many original details of it. It also preserves the wooden ceilings, the central staircase with the handrail intact. The house has 3 floors, the first floor fitted out as a home itself, the second floor is an openplan room with windows all around and with access to a magnificent solarium from where you can enjoy unbeatable views of the adjoining orchards. The ground floor consists of all the necessary rooms to be used as another home, with two double bedrooms, a full bathroom, a living room with a fireplace, and access to a spectacular covered terrace. The exterior area of the house consists of a patio, gazebo, porch, study, storage room, gardens, small fruit orchard and a slightly larger adjacent orchard.