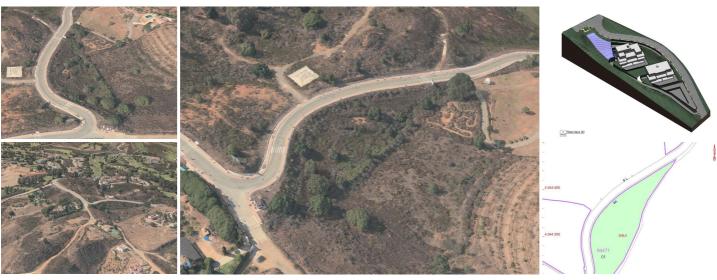

## Land for sale in La Cala de Mijas, Málaga 1,500,000€

Investment plot of 4.446m<sup>2</sup> with buildable 1.704,06m<sup>2</sup> and maximum of 20 units.

Residential Plot, La Mairena, Costa del Sol. Garden/Plot 4446 m².

0 bedrooms

4,446m<sup>2</sup> Plot size

close to town

water

0 bathrooms

newly built

close to golf

mountain views

★ 1,704m² Build size

outskirts of town

electricity

sea views