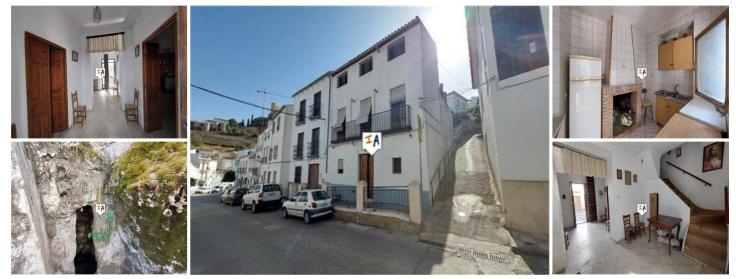

## 4 bedroom Townhouse for sale in Luque, Córdoba

58,000€

This 241m2 build 4 bedroom property is located in the wonderful town of Luque, next to the Subbetica National Park and the Vía Verde, ideal for cycling or walking. In Luque you can find all kinds of establishments you may need, bars, restaurants, shops, supermarkets, schools and doctors. In need of renovation this spacious townhouse with a garden and patio is on the market for 58,000 euros. Located on a level street with on road parking right outside this semi detached property, you enter the townhouse from a safe payment area into a wide hallway with a lounge to the right and a ground floor double bedroom on the left, the hallway continues into a reception room with access to the patio area off which is the fully tiled kitchen space with an open fireplace. To the left of the patio is a storage room and an old shower room, to the right are 2 further storage rooms then there are steps up to more outside spaces and a garden area, all needing to be reformed. Stairs from the reception area take you to the first floor landing, that is large enough for the present owners to use as a dining area and from where you have a twin bedroom, a good size double bedroom, a small passageway leading to a balcony, another double bedroom with a storage room that has access from the street at the side of the property, also on this level there is a fully tiled bathroom. Stairs lead up to the second floor where you have 2 large unconverted spaces and access out on to a sun terrace. This is a substantial property on a generous town plot size of 184m2, with a large second level to create more living or entertainment spaces and being located in a sought after town is on the market for the bargain price of 58,000 euros.