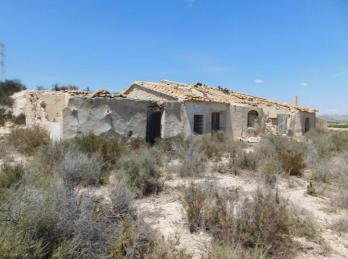

## 3 bedroom Land for sale in Fortuna, Murcia 150,000€

Plot of Land with Ruin Located in La Matanza Forfuna with Permission to Build. I am happy to present this fabulous plot of land with ruin located in La Matanza, Forfuna. Very close to the urbanization of El Reloj. Fully legal on Rustic land. The land does come with permission to build a villa of 145m2. This permission form will need to be checked at the local town hall for any updates as was issued in 2005. This finca comes with 29,998 m2 of land which is mainly on flat ground surrounded by wonderful mountain views. It also has access to water if you wish to connect to mains. A brief description of the new property: it will be built in a horse shoe shape benefiting from an interior courtyard access by all rooms. The main living room will be in the middle with an independant kitchen and master bedroom with ensuite on the right, the remaining 2 double bedrooms and family bathroom on the left. Electric will need to be installed, permission was granted for mains or solar panels. 12 panels and a backup generator will cost about €14,000. A septic tank will need to be installed. Only a short drive to El Reloj where you can find the local bar, with nearling towns of Fortuna having plenty of amenities. The municipality is especially known for the Fortuna-Leana spa, for its great archaeological heritage and for its Ibero-Roman Sodales festivals, one of the most important historical festivals in the Region of Murcia, which have been declared of Regional tourist interest and are They are celebrated in the middle of August, coinciding with the Patron Saint Festivities in Honor of San Roque. The Leana spa is considered one of the oldest in Spain, since its origin dates back to the 1st century after Christ, in which the Romans built a spa nymphaeum very close to the current one, due to its curative nature. And a thermal spring from the waters that flowed from there. Very close connection to the railway and motorway for the airports.