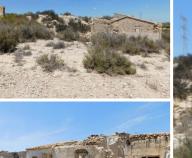

## 3 bedroom Land for sale in Fortuna, Murcia 150,000€

Plot of Land with Ruin Located in La Matanza Forfuna with Permission to Build. I am happy to present this fabulous plot of land with ruin located in La Matanza, Forfuna. Very close to the urbanization of El Reloj. Fully legal on Rustic land. The land does come with permission to build a villa of 145m2. This permission form will need to be checked at the local town hall for any updates as was issued in 2005. This finca comes with 29,998 m2 of land which is mainly on flat ground surrounded by wonderful mountain views. It also has access to water if you wish to connect to mains. A brief description of the new property: it will be built in a horse shoe shape benefiting from an interior courtyard access by all rooms. The main living room will be in the middle with an independant kitchen and master bedroom with ensuite on the right, the remaining 2 double bedrooms and family bathroom on the left. Electric will need to be installed, permission was granted for mains or solar panels. 12 panels and a backup generator will cost about €14,000. A septic tank will need to be installed. Only a short drive to El Reloj where you can find the local bar, with nearling towns of Fortuna having plenty of amenities. The municipality is especially known for the Fortuna-Leana spa, for its great archaeological heritage and for its Ibero-Roman Sodales festivals, one of the most important historical festivals in the Region of Murcia, which have been declared of Regional tourist interest and are They are celebrated in the middle of August, coinciding with the Patron Saint Festivities in Honor of San Roque. The Leana spa is considered one of the oldest in Spain, since its origin dates back to the 1st century after Christ, in which the Romans built a spa nymphaeum very close to the current one, due to its curative nature. And a thermal spring from the waters that flowed from there. Very close connection to the railway and motorway for the airports.