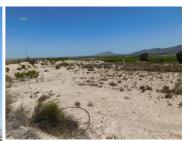

## 3 bedroom Land for sale in Fortuna, Murcia 150,000€

Plot of Land with Ruin Located in La Matanza Forfuna with Permission to Build. I am happy to present this fabulous plot of land with ruin located in La Matanza, Forfuna. Very close to the urbanization of El Reloj. Fully legal on Rustic land. The land does come with permission to build a villa of 145m2. This permission form will need to be checked at the local town hall for any updates as was issued in 2005. This finca comes with 29,998 m2 of land which is mainly on flat ground surrounded by wonderful mountain views. It also has access to water if you wish to connect to mains. A brief description of the new property: it will be built in a horse shoe shape benefiting from an interior courtyard access by all rooms. The main living room will be in the middle with an independant kitchen and master bedroom with ensuite on the right, the remaining 2 double bedrooms and family bathroom on the left. Electric will need to be installed, permission was granted for mains or solar panels. 12 panels and a backup generator will cost about €14,000. A septic tank will need to be installed. Only a short drive to El Reloj where you can find the local bar, with nearling towns of Fortuna having plenty of amenities. The municipality is especially known for the Fortuna-Leana spa, for its great archaeological heritage and for its Ibero-Roman Sodales festivals, one of the most important historical festivals in the Region of Murcia, which have been declared of Regional tourist interest and are They are celebrated in the middle of August, coinciding with the Patron Saint Festivities in Honor of San Roque. The Leana spa is considered one of the oldest in Spain, since its origin dates back to the 1st century after Christ, in which the Romans built a spa nymphaeum very close to the current one, due to its curative nature. And a thermal spring from the waters that flowed from there. Very close connection to the railway and motorway for the airports.