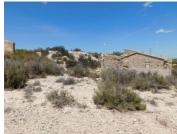

## 3 bedroom Land for sale in Fortuna, Murcia 150,000€

Plot of Land with Ruin Located in La Matanza Forfuna with Permission to Build. I am happy to present this fabulous plot of land with ruin located in La Matanza, Forfuna. Very close to the urbanization of El Reloj. Fully legal on Rustic land. The land does come with permission to build a villa of 145m2. This permission form will need to be checked at the local town hall for any updates as was issued in 2005. This finca comes with 29,998 m2 of land which is mainly on flat ground surrounded by wonderful mountain views. It also has access to water if you wish to connect to mains. A brief description of the new property: it will be built in a horse shoe shape benefiting from an interior courtyard access by all rooms. The main living room will be in the middle with an independant kitchen and master bedroom with ensuite on the right, the remaining 2 double bedrooms and family bathroom on the left. Electric will need to be installed, permission was granted for mains or solar panels. 12 panels and a backup generator will cost about €14,000. A septic tank will need to be installed. Only a short drive to El Reloj where you can find the local bar, with nearling towns of Fortuna having plenty of amenities. The municipality is especially known for the Fortuna-Leana spa, for its great archaeological heritage and for its Ibero-Roman Sodales festivals, one of the most important historical festivals in the Region of Murcia, which have been declared of Regional tourist interest and are They are celebrated in the middle of August, coinciding with the Patron Saint Festivities in Honor of San Roque. The Leana spa is considered one of the oldest in Spain, since its origin dates back to the 1st century after Christ, in which the Romans built a spa nymphaeum very close to the current one, due to its curative nature. And a thermal spring from the waters that flowed from there. Very close connection to the railway and motorway for the airports.