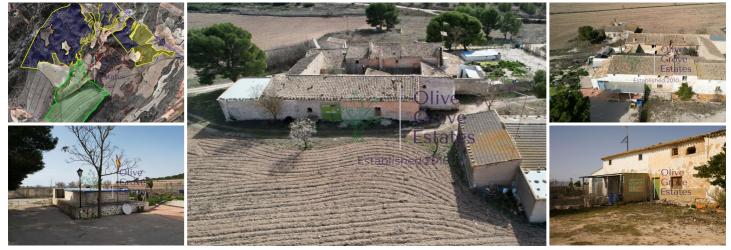

## 4 bedroom Country House for sale in Yecla, Murcia

279,995€

Introducing a fantastic opportunity for those who have always dreamed of owning a sprawling farm and immersing themselves in the serene beauty of nature. Nestled in the picturesque region of Yecla, a charming town in Murcia, Spain, lies a remarkable Finca that beckons with its vast expanse of land and endless possibilities. This extraordinary property spans an impressive 385,375 square meters, offering an expansive canvas for your agricultural dreams to come to life.

At the heart of this magnificent estate stands a spacious house, spanning 206 square meters, awaiting your personal touch and creative vision to restore it to its former glory. Adjacent to the house, you will find a convenient 20-squaremeter garage, providing ample space for your vehicles or additional storage needs. The potential to transform this dwelling into a charming countryside retreat or a fully operational farm is limited only by your imagination.

Adding to the allure of this property is the inclusion of another 539,577 square meters of undivided half woodland, allowing you to enjoy the enchanting ambiance of a beautiful pine forest right on your doorstep. Imagine strolling through the fragrant pines, relishing in the tranquility that nature provides, or exploring the vast agricultural land, envisioning the bountiful crops that can thrive in this fertile soil.

One of the highlights of this Finca is the breathtaking panoramic views it offers over the valley, providing a stunning vista that extends all the way to the charming town of Yecla. You can indulge in these captivating vistas while enjoying the gentle breeze that sweeps across the landscape, creating an idyllic setting to relax and unwind.