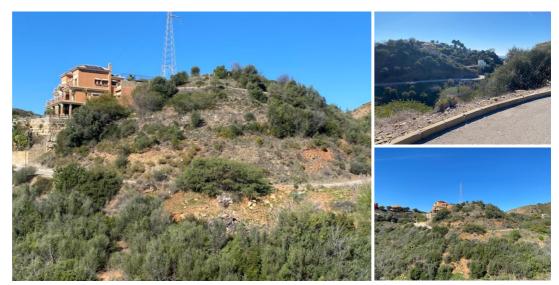

## Land for sale in Marbella, Málaga 252,000€

Open views to the sea and mountain

Residencial plot located in a prime location within in El Rosario enjoying a southeast facing position with great sea and mountain views, situated near to all amenities and only a few minutes to the beach and Marbella or Puerto Banus. El Rosario is a small residential urbanisation just 10 minutes outside of Marbella centre, within a short distance you will find some of the best beaches of the Costa del Sol, golf courses, bars and restaurants. Calificación urbanistica UA5, coeficiente de edificabilidad 0,40% & coeficiente de ocupación 0,30%.

## The area

The plot is located to the East of Marbella, an ideal location with close proximity to all the wonders of the Costa del Sol. From here you can explore everything Marbella has to offer including the pretty cobbled lanes of the old town, beautiful promenades lined with classy restaurants, one of the largest shopping centers on the coast where all the high street chains can be found and just about every sporting activity including world-class tennis, sailing and golf.

O bedroomsclose to golfmountain views

✤ 701m<sup>2</sup> Plot size
✔ close to schools
✔ coastal

Property marketed by Your Property in Spain S.L

www.spainpropertyportal.com/