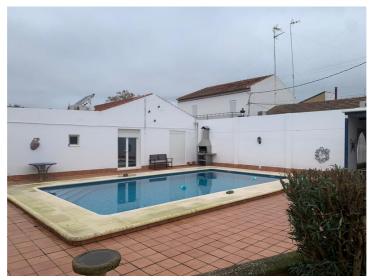

## 5 slaapkamer Villa Te koop in Estepa, Sevilla 170.000€

Gelegen in het kleine dorpje Isla Redonda tussen Herera en Ecija, dicht bij de populaire stad Estepa Dit zeer ongewone dorpshuis ligt aan de rand van een klein boerendorpje, het is door de huidige eigenaar in een periode van 10 jaar gemoderniseerd en biedt uitstekende accommodatie inclusief een prachtig zwembad. Het huis heeft 4 slaapkamers (twee en-suite) Familie badkamer met douche, 2 lounges en een aparte eetkamer. Het dorp is een kleine Andalusische boerengemeenschap, gelegen in een rustige omgeving (en zonder doorgaand verkeer, aangezien het in een hoefijzer van de hoofdweg ligt), iets meer dan een uur van de kust, Sevilla en Granada, Cordoba is ongeveer 40 minuten in een auto. In het dorp zijn winkels, een school, een bank, een fitnessruimte en een gemeenschappelijk zwembad, samen met een paar bars die goede lokale gerechten serveren. Het huis.

Aan de voorzijde van het huis zijn twee tweepersoons slaapkamers, een met en-suite badkamer met douche (douche, wastafel en toilet) airconditioning en raam aan de voorzijde, de andere met openslaande deuren naar het zwembad, een raam aan de voorzijde en lucht conditionering.

De hoofdslaapkamer heeft ook directe toegang tot het zwembad (via openslaande deuren) en een en-suite badkamer (bad, met douche, bidet, wastafel en toilet), naast de en-suite is een inloopkast die ook de Solar Warmwaterboiler en regelingen. De hoofdslaapkamer heeft ook airconditioning.

**5** slaapkamers

♣ 1.000m² Perceelgrootte

4 badkamers

Zwembad

★ 310m² Bouwgrootte