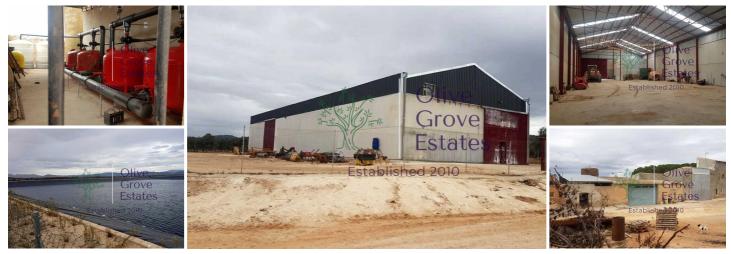

The rest is arable land.

Warehouse 980m2 The fenced area around the warehouse is 3300m2. Warehouse 190m2 The fenced area around the warehouse is 400m2 (houses irrigation systems)

House with kitchen, bathroom and 3 bedrooms

View Video Tour

✤ 1,110m<sup>2</sup> Build size

➡ 0 bedrooms
➡ 1,620,000m<sup>2</sup> Plot size

🖕 0 bathrooms

Property marketed by Olive Grove Estates

www.spainpropertyportal.com/