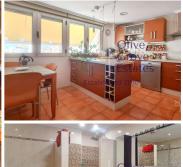

This comfortable and well presented duplex is overlooking the stunning Elda Plaza Castel

It is located on the fifth floor with an elevator and has a spacious and bright living room, three bedrooms, two bathrooms and a furnished kitchen, totally independent from the rest of the rooms and equipped with appliances. In addition, the attic has a balcony, which brings incredible light to the entire room. The terrace, so you can enjoy the good weather, a practical gallery to increase space and built-in wardrobes to increase the storage capacity of your home. Due to its east orientation you will enjoy the sun in the morning.

The house is sold furnished and in good condition, ready to move into. In addition, the electricity and water supplies are registered, so you can get moved in as soon as possible. As for the the many features this penthouse has air conditioning, aluminum windows, central heating, security lift to the front door, Jacuzzi, barbecue and marble floors which are high quality easy to maintain and highly resistant.