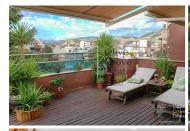

This comfortable and well presented duplex is overlooking the stunning Elda Plaza Castel

It is located on the fifth floor with an elevator and has a spacious and bright living room, three bedrooms, two bathrooms and a furnished kitchen, totally independent from the rest of the rooms and equipped with appliances. In addition, the attic has a balcony, which brings incredible light to the entire room. The terrace, so you can enjoy the good weather, a practical gallery to increase space and built-in wardrobes to increase the storage capacity of your home. Due to its east orientation you will enjoy the sun in the morning.

The house is sold furnished and in good condition, ready to move into. In addition, the electricity and water supplies are registered, so you can get moved in as soon as possible. As for the the many features this penthouse has air conditioning, aluminum windows, central heating, security lift to the front door, Jacuzzi, barbecue and marble floors which are high quality easy to maintain and highly resistant.