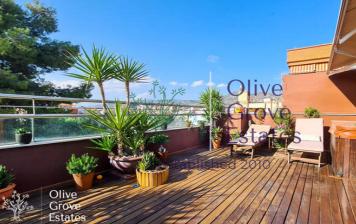

This comfortable and well presented duplex is overlooking the stunning Elda Plaza Castel

It is located on the fifth floor with an elevator and has a spacious and bright living room, three bedrooms, two bathrooms and a furnished kitchen, totally independent from the rest of the rooms and equipped with appliances. In addition, the attic has a balcony, which brings incredible light to the entire room. The terrace, so you can enjoy the good weather, a practical gallery to increase space and built-in wardrobes to increase the storage capacity of your home. Due to its east orientation you will enjoy the sun in the morning.

The house is sold furnished and in good condition, ready to move into. In addition, the electricity and water supplies are registered, so you can get moved in as soon as possible. As for the the many features this penthouse has air conditioning, aluminum windows, central heating, security lift to the front door, Jacuzzi, barbecue and marble floors which are high quality easy to maintain and highly resistant.