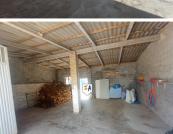

## 4 bedroom Townhouse for sale in Ermita Nueva, Jaén 160,000€

Situated in the beautiful and tranquil village of Ermita Nueva, in the south of the province of Jaen, Andalucia, Spain, this impressive 346m2 build 4 to 6 bedroom townhouse is the perfect place to start a new life surrounded by the stunning and breath taking Andalusian countryside. Being sold part furnished with a private large garage plus big storage area and a patio on a generous town plot of 271m2, this spacious property is ready to move into and enjoy. Located on a quiet wide street with parking right outside, you enter the property into a hallway with a formal dining room on the left and a ground floor double bedroom to the right then a fully tiled shower room as well as a twin bedroom. To the left is a lounge diner that leads to an utility space then into the kitchen. From the kitchen you have access out into your private patio / courtyard off which are two storage rooms and you have access to the rear of your big garage and storage space with vehicle access from the street behind. A staircase from the hallway takes you to the first floor landing from where you have a fully tiled bathroom, a good size single bedroom, a large double bedroom currently used as another sitting room with access out on to a Juliet balcony with countryside views, there is another good size room at present used as a lounge / diner and opposite is a second fitted kitchen, then a further double bedroom again with a Juliet balcony, on this level you also have 3 additional rooms with another utility space and a small terrace. This is a lot of property with room for 6 or more bedrooms plus large storage and garage space, you are also just a short drive from the historical city of Alcala la Real.

Ideal Family Home

✓ Laundry Room

On Street Parking

Private Garage

✓ Storage Room