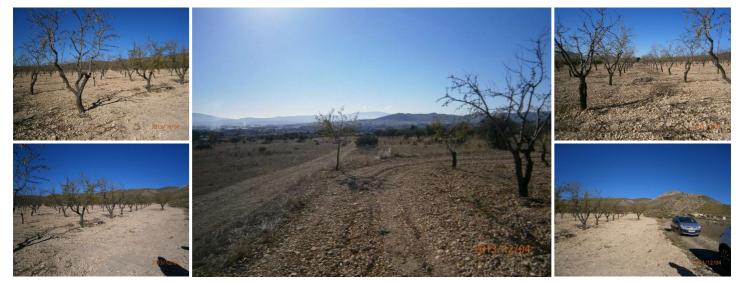

## Land for sale in Yecla, Murcia

84,995€

Plot 20.000 square metres in Yecla in a sort after area called la Decarada very nice area by the mountain . 1 water action and water spot, there is not Electric spot but it is just 350 metres away. Almond trees.We are specialists in the Costa Blanca and Costa Calida specialising in the Alicante and Murcia Inland regions with a particular emphasis on Elda, Pinoso, Aspe, Elche and surrounding areas. We are an established, well known and trusted company that has built a solid reputation amongst buyers and sellers since we began trading in 2004. We offer a complete service with no hidden charges or surprises, starting with sourcing the property, right through to completion, and an unrivalled after sales service which includes property management, building services, and general help and advice to make your new house a home. With a portfolio of well over 1400 properties for sale, we are confident that we can help, so just let us know your preferred property, budget and location, and we will do the rest.