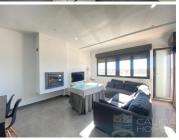

The main front door leads into a hallway with a marble staircase to the large first floor landing. There is a modern fitted kitchen/breakfast room with window, large double bedroom with window, good size single bedroom with window (currently used for storage), modern family bathroom with window, bath, vanity wash basin unit, WC and bidet, at the end of the landing there is a double bedroom with window and a master bedroom with window and ensuite with enclosed shower cubicle, vanity wash basin unit and WC. The large lounge has a modern fireplace, air conditioning, and an expanse of windows and door leading out to the large roof terrace with stunning views of the countryside and mountains. There is also a room with a fireplace and a bar plus a storage room (ideal for conversion into more accommodation). To the left of the storage room is an enormous warehouse currently used for storage but could be converted into extra living accommodation ideal for rental or commercial purpose. The converted mill is