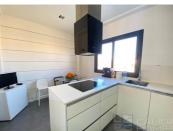

The main front door leads into a hallway with a marble staircase to the large first floor landing. There is a modern fitted kitchen/breakfast room with window, large double bedroom with window, good size single bedroom with window (currently used for storage), modern family bathroom with window, bath, vanity wash basin unit, WC and bidet, at the end of the landing there is a double bedroom with window and a master bedroom with window and ensuite with enclosed shower cubicle, vanity wash basin unit and WC. The large lounge has a modern fireplace, air conditioning, and an expanse of windows and door leading out to the large roof terrace with stunning views of the countryside and mountains. There is also a room with a fireplace and a bar plus a storage room (ideal for conversion into more accommodation). To the left of the storage room is an enormous warehouse currently used for storage but could be converted into extra living accommodation ideal for rental or commercial purpose. The converted mill is