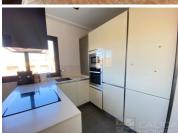

The main front door leads into a hallway with a marble staircase to the large first floor landing. There is a modern fitted kitchen/breakfast room with window, large double bedroom with window, good size single bedroom with window (currently used for storage), modern family bathroom with window, bath, vanity wash basin unit, WC and bidet, at the end of the landing there is a double bedroom with window and a master bedroom with window and ensuite with enclosed shower cubicle, vanity wash basin unit and WC. The large lounge has a modern fireplace, air conditioning, and an expanse of windows and door leading out to the large roof terrace with stunning views of the countryside and mountains. There is also a room with a fireplace and a bar plus a storage room (ideal for conversion into more accommodation). To the left of the storage room is an enormous warehouse currently used for storage but could be converted into extra living accommodation ideal for rental or commercial purpose. The converted mill is