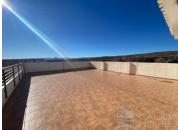

The main front door leads into a hallway with a marble staircase to the large first floor landing. There is a modern fitted kitchen/breakfast room with window, large double bedroom with window, good size single bedroom with window (currently used for storage), modern family bathroom with window, bath, vanity wash basin unit, WC and bidet, at the end of the landing there is a double bedroom with window and a master bedroom with window and ensuite with enclosed shower cubicle, vanity wash basin unit and WC. The large lounge has a modern fireplace, air conditioning, and an expanse of windows and door leading out to the large roof terrace with stunning views of the countryside and mountains. There is also a room with a fireplace and a bar plus a storage room (ideal for conversion into more accommodation). To the left of the storage room is an enormous warehouse currently used for storage but could be converted into extra living accommodation ideal for rental or commercial purpose. The converted mill is