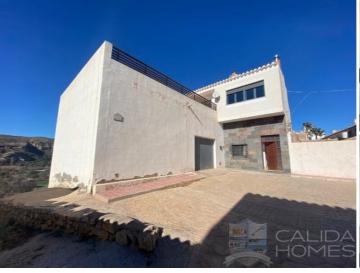

## 4 bedroom Townhouse for sale in Albox, Almería 298,500€

Casa Libra – A huge and substantial modern property with potential for further conversion sits on a plot of 826sqm and total build size of 440sqm. The main house has been modernised and renovated and comprises 4 bedrooms, 2 bathrooms, kitchen/diner, large lounge, large roof terrace with stunning views plus a converted mill with lots of character comprising of a large lounge, further lounge/diner and open plan kitchen plus a huge warehouse with many opportunities for conversion. There is a free form pool plus more outside terraces all with stunning views. The property benefits from underfloor gas heating and fitted wardrobes.