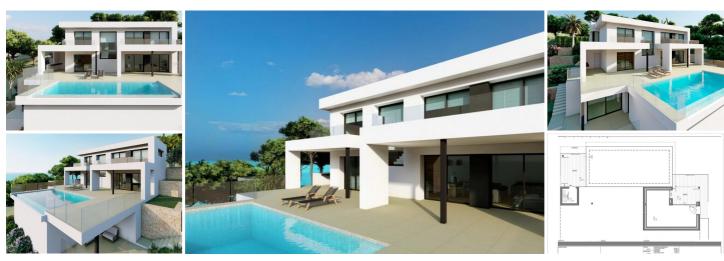

## 3 bedroom Villa for sale in Benitachell, Alicante

2,120,000€

NEW BUILD LUXURY VILLA IN CUMBRE DEL SOL

To relax and get away from it all, surrounded by incredible sea views; it is possible in this exclusive villa located in the Residential Resort Cumbre del Sol.

New Build Luxury villa is distributed over several floors, in open and comfortable spaces, where the interior/exterior limits are crossed and blurred. A project with light colors, wood and lots of natural light from outside.

Access to the house is via the upper floor, with a large hall that houses the stairwell and delimits the two modules of the villa. The 3 bedrooms of this villa are located on this floor. In one wing is the master bedroom, spacious and bright, with a private terrace and a spectacular en-suite bathroom. The other wing houses the other two bedrooms, both with en-suite bathrooms and a large terrace.

On the ground floor is the day time area, a large open kitchen with an impressive island, with a breakfast bench, open view to the porch, a spectacular summer dining area facing the sea, with barbecue and outdoor bathroom. The living-dining room also has an exquisite porch, which further enhances the idea of "living outside" with several seating areas next to the infinity pool and jacuzzi, to enjoy the wonderful sunny days that the Costa Blanca offers without losing sight of the Mediterranean Sea.

The property continues to surprise us, as there is still a basement of almost 30m<sup>2</sup>, with porch and private terrace, to create a unique space, from an extra bedroom, a work area or whatever it is the new owner desires.