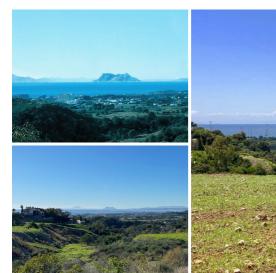

## Land for sale in Estepona, Málaga

875,000€

Large plot for luxury villa

Plot Size: 2,957 m<sup>2</sup>

Max Build: 500m<sup>2</sup> plus basement and porches

Large elevated plot with unobstructed panoramic, south-western sea view to Gibraltar and Morocco and mountains. Close to beach (2km), great restaurants, supermarkets, hospital, schools etc. La Panera on the New Golden Mile between San Pedro and Estepona is a beautiful and peaceful area, only 10 to 12 minutes from Puerto Banus. High quality urbanisation with luxury villas. All services are in place.