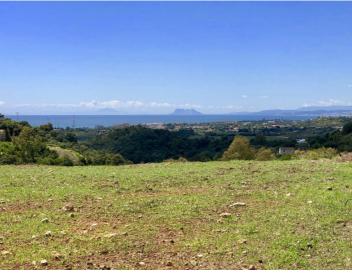

## Land for sale in Estepona, Málaga

875,000€

Large plot for luxury villa

Plot Size: 2,957 m<sup>2</sup>

Max Build: 500m<sup>2</sup> plus basement and porches

Large elevated plot with unobstructed panoramic, south-western sea view to Gibraltar and Morocco and mountains. Close to beach (2km), great restaurants, supermarkets, hospital, schools etc. La Panera on the New Golden Mile between San Pedro and Estepona is a beautiful and peaceful area, only 10 to 12 minutes from Puerto Banus. High quality urbanisation with luxury villas. All services are in place.