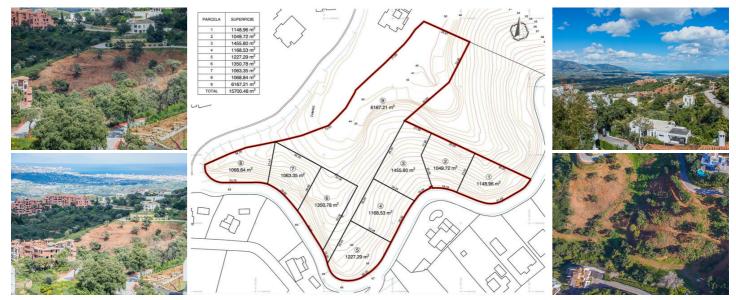

## Land for sale in Elviria, Málaga

2,355,000€

Plot to build 8 villas and townhouses in La Mairena.

Residential Plot, La Mairena, Costa del Sol. Garden/Plot 15700 m<sup>2</sup>.

Setting : Suburban, Country, Village, Mountain Pueblo, Close To Golf, Close To Sea, Close To Schools, Close To Forest, Urbanisation.

Orientation : North, North East, East, South West, West, North West. Views : Mountain, Country, Panoramic, Garden, Courtyard, Forest. Category : Investment, Off Plan, With Planning Permission.

- 15,700m<sup>2</sup> Plot size ÷
- $\checkmark$ garden
- countryside
- countryside views  $\checkmark$

- courtyard
- mountain views

- 3,454m<sup>2</sup> Build size
- close to golf
- close to schools
- traditional village

Property marketed by Your Property in Spain S.L

www.spainpropertyportal.com/