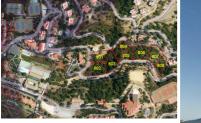

Residential Plot, La Mairena, Costa del Sol. Garden/Plot 1913 m². Buidable area:

Setting : Suburban, Country, Mountain Pueblo, Close To Golf, Close To Sea, Close To Town, Close To Schools, Close To Forost

- 🛤 0 bedrooms
- newly built
- close to golf
- telephone
- space for poolmountain views
- golf views

- 띁 0 bathrooms
- outskirts of town
- electricity
- beautiful garden
- close to schools
- sea views

- 1,913m<sup>2</sup> Plot size
- close to town
- ✓ water
- 🗹 garden
- countryside
- countryside views