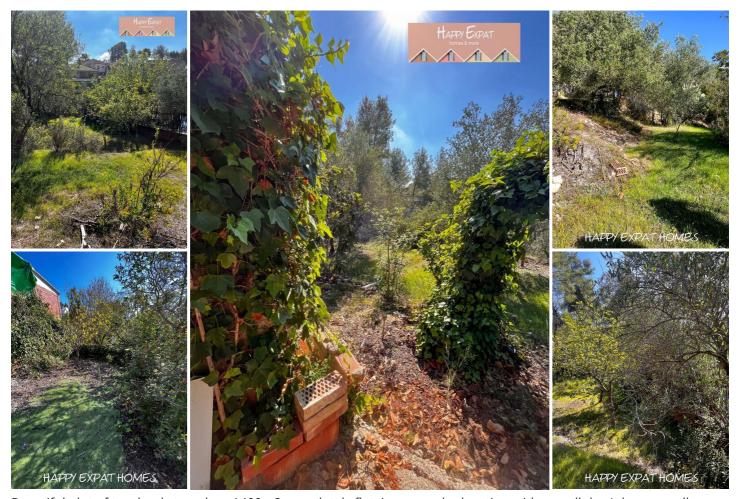

## Land for sale in Olivella, Barcelona 120,000€

Beautiful plot of two lands together, 1400m2 completely flat, in a specular location with sun all day. It has a small house where you can live perfectly both in winter and summer, as well as fruit trees throughout the plot from olive trees to lemon and orange trees. Perfect to enjoy life on the beautiful Olivella mountain in the Garraf park, just 15 minutes from Sitges beach, 45 minutes from the center of Barcelona, and 30 minutes from the airport, an ideal place in a very privileged environment. for its inhabitants. Contact us to make a visit.