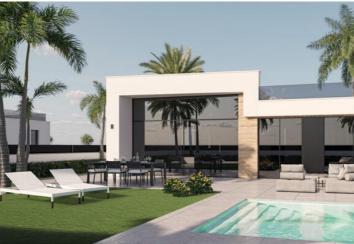

## 2 bedroom Villa for sale in Condado de Alhama, Murcia 239,000€

This new residential development is offering 2 and 3 bedroom detached villas, situated on plots that are 306 square metres in size. There are three different models available, feature here is the 2 bed model A, which is equipped with 2 bedrooms, 2 bathrooms, lounge/dining room and modern kitchen, on site parking in the garden, and a private roof terrace of 53m2, plus private swimming pool as an optional extra. The development is located within the private enclosed golf resort of Condado de Alhama, which is situated between the towns of Alhama de Murcia and Mazarrón. The nearest beaches are in Puerto de Mazarrón and Bolnuevo, which are both just a half-hour drive away.In addition to its beautiful location, the development is conveniently located just a 30-minute drive from both Murcia city and Murcia International airport in Corvera. If you're looking for a new home in a beautiful and peaceful location, with easy access to the coast and the city, this residential development could be the perfect choice for you.

🗀 2 bedrooms

♣ 306m² Plot size

Terrace

One level

Modern design

2 bathrooms

Garden

Pool - Space for