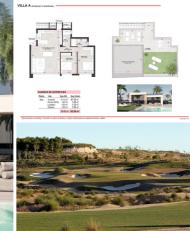

## 2 bedroom Villa for sale in Condado de Alhama, Murcia 239,000€

This new residential development is offering 2 and 3 bedroom detached villas, situated on plots that are 306 square metres in size. There are three different models available, feature here is the 2 bed model A, which is equipped with 2 bedrooms, 2 bathrooms, lounge/dining room and modern kitchen, on site parking in the garden, and a private roof terrace of 53m2, plus private swimming pool as an optional extra. The development is located within the private enclosed golf resort of Condado de Alhama, which is situated between the towns of Alhama de Murcia and Mazarrón. The nearest beaches are in Puerto de Mazarrón and Bolnuevo, which are both just a half-hour drive away.In addition to its beautiful location, the development is conveniently located just a 30-minute drive from both Murcia city and Murcia International airport in Corvera. If you're looking for a new home in a beautiful and peaceful location, with easy access to the coast and the city, this residential development could be the perfect choice for you.

🗀 2 bedrooms

♣ 306m² Plot size

Terrace

One level

Modern design

2 bathrooms

Garden

Pool - Space for

✓ Walking Distance to Amenities

**☑** En-suite bathroom

₱ 90m² Build size

§ 1.0 m² Build size

§ 2.0 m² Build size

§ 3.0 m² Build size

§ 3.0 m² Build size

§ 4.0 m² Build size