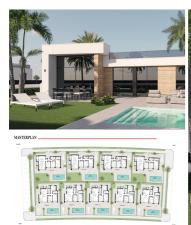

## 2 bedroom Villa for sale in Condado de Alhama, Murcia 239,000€

This new residential development is offering 2 and 3 bedroom detached villas, situated on plots that are 306 square metres in size. There are three different models available, feature here is the 2 bed model A, which is equipped with 2 bedrooms, 2 bathrooms, lounge/dining room and modern kitchen, on site parking in the garden, and a private roof terrace of 53m2, plus private swimming pool as an optional extra. The development is located within the private enclosed golf resort of Condado de Alhama, which is situated between the towns of Alhama de Murcia and Mazarrón. The nearest beaches are in Puerto de Mazarrón and Bolnuevo, which are both just a half-hour drive away.In addition to its beautiful location, the development is conveniently located just a 30-minute drive from both Murcia city and Murcia International airport in Corvera. If you're looking for a new home in a beautiful and peaceful location, with easy access to the coast and the city, this residential development could be the perfect choice for you.

🗀 2 bedrooms

♣ 306m² Plot size

Terrace

One level

Modern design

2 bathrooms

Garden

Pool - Space for